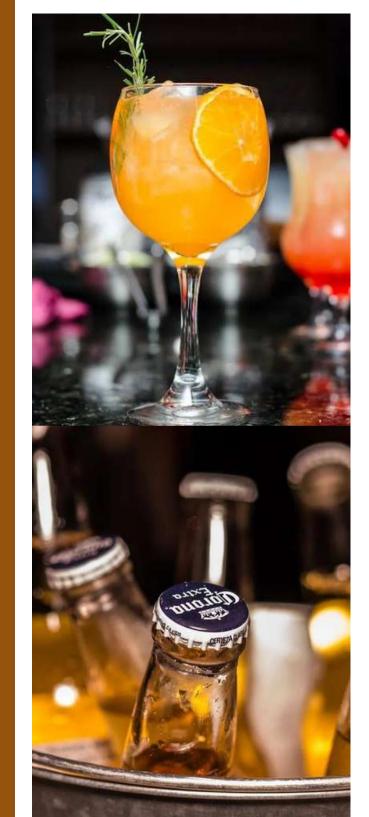

## REFRESHMENTS & COCKTAILS

OUR MENU FEATURES A
VARIETY OF NONALCOHOLIC BEVERAGES TO
KEEP YOU REFRESHED AND
ENERGIZED

Quench your thirst and tantalize your thirst and with our refreshing beverages and expertly crafted cocktails at Leisure Lounge.