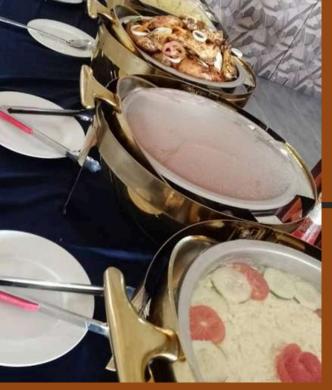

### **MAIN COURSES**

Our lunch menu is designed to cater to a variety of tastes, ensuring that every guest finds something to enjoy.

### LUNCH

Savor the midday meal at
Leisure Lounge with our
diverse and delightful lunch
offerings. Our lunch menu is
designed to cater to a variety
of tastes, ensuring that every
guest finds something to enjoy.