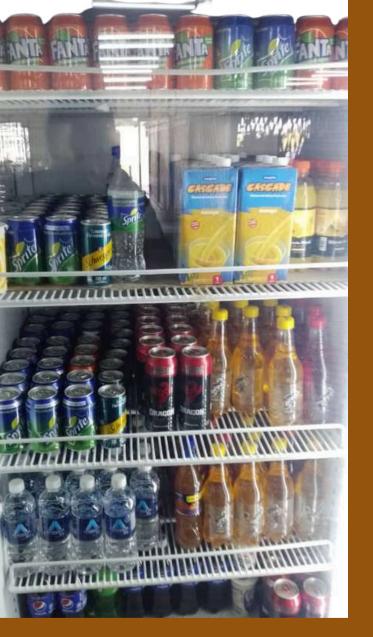

## REFRESHMENTS & COCKTAILS

OUR MENU FEATURES A
VARIETY OF NONALCOHOLIC BEVERAGES TO
KEEP YOU REFRESHED AND
ENERGIZED

Quench your thirst and tantalize your thirst and with our refreshing beverages and expertly crafted cocktails at Leisure Lounge.